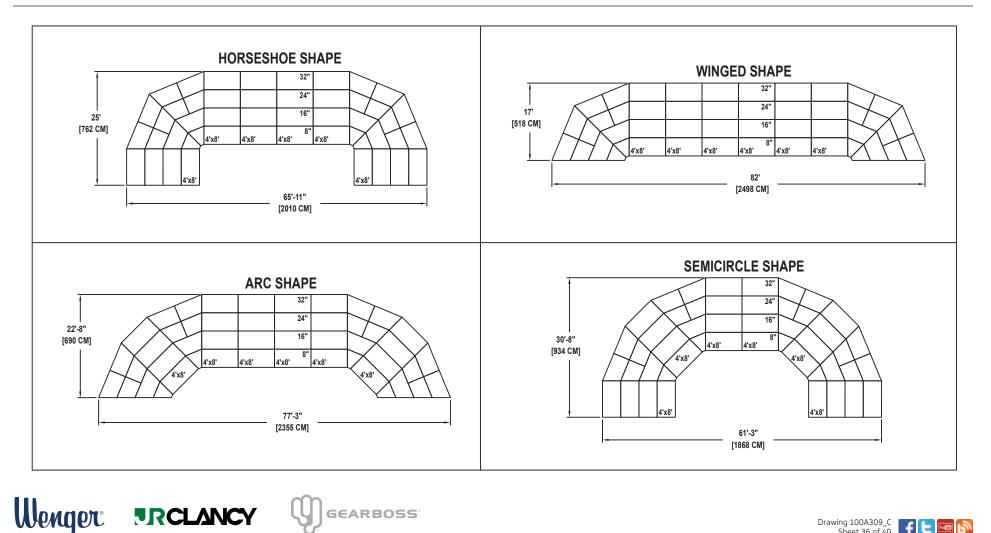

## SEATED BAND / ORCHESTRA RISER SET NO. 1005

SEATING CAPACITY NOT USING THE FLOOR, 100. SEATING CAPACITY WITH ONE ROW ON THE FLOOR, 118. SEATING CAPACITY IS BASED ON 32" CHAIR SPACING.